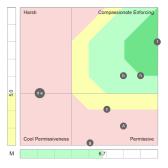

#### **Team Paradox Analysis**

Harrison Assessment's Paradox Theory reveals team dynamics in a way that has never before been possible, enabling individual team members to understand how their own behaviors contribute to or obstruct team objectives. Reports provide a step-by-step plan in which each team member can make adjustments to improve team performance.

The Harrison's Team Paradox Analysis provides a dynamic team building tool to:

- Create effective interactions to enhance team performance
- Discover the strengths and challenges of a team
- · Identify the best roles for team members
- Assess the potential and causes for cooperation or conflict
- Establish clear guidelines and processes for effective interactions
- Reveal blind-spots that may undermine performance

Team members are highlighted by a letter and displayed in conjunction with all other team members. The manager can be displayed in a different color. This diagnostic analysis creates an accurate view of how team members interact to enable or inhibit team effectiveness.

By applying the analysis to the 12 sets of paradoxical traits used in the Harrison Team diagnostic analysis, you will foster actions to accelerate team performance.