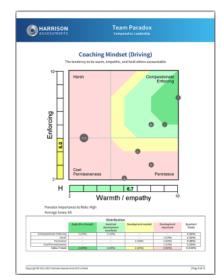

#### **Team Paradox Analysis**

Harrison Assessment's Paradox Theory reveals team dynamics in a way that has never before been possible, enabling individual team members to understand how their own behaviors contribute to or obstruct team objectives. Reports provide a step-by-step plan in which each team member can make adjustments to improve team performance.

The Harrison's Team Paradox Analysis provides a dynamic team building tool to:

- Create effective interactions to enhance team performance
- Discover the strengths and challenges of a team
- · Identify the best roles for team members
- Assess the potential and causes for cooperation or conflict
- Establish clear guidelines and processes for effective interactions
- Reveal blind-spots that may undermine performance

### **Individual and Team Action Planning**

Harrison's Paradox Technology provides individual team members with a clear understanding of their own behaviors that enable them to become more effective team members and leaders. Reports include a mapping of stress behaviors and how those impact individual performance as well as team performance. By assessing team leaders and the entire team's behaviors against key paradoxical principles of leadership, managers can implement practical actions that facilitate mentoring, coaching, building effective working relationships, engagement and retention.

Team members are highlighted by a letter and displayed in conjunction with all other team members. The manager can be displayed in a different color. This diagnostic analysis creates an accurate view of how team members interact to enable or inhibit team effectiveness.

By applying the analysis to the 12 sets of paradoxical traits used in the Harrison Team diagnostic analysis, you will foster actions to accelerate team performance.